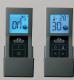

## OPTIONS / ACCESSORIES

BLACK ARCHED CAST IRON SURROUND, BLACK LOUVERS AND CURVED SAFETY BARRIER

COPPER FACEPLATE WITH STRAIGHT SAFETY BARRIER AND 9" DELUXE FLASHING

REMOTE CONTROL