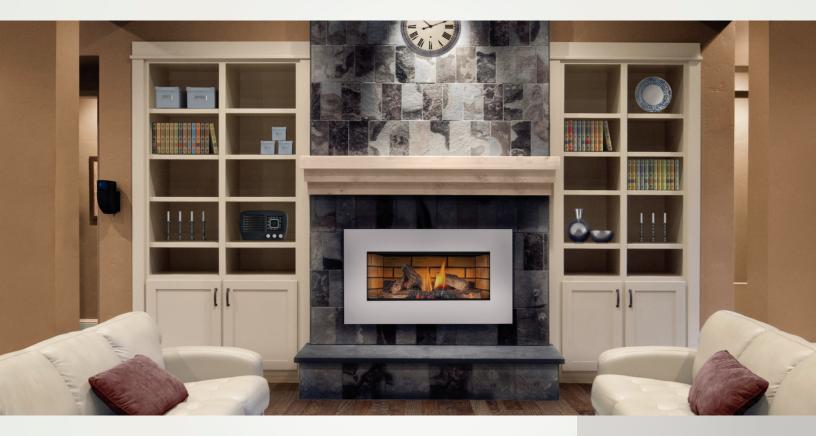

## ROXBURY<sup>®</sup> 3600 gdi3600 – gas insert

## UP TO 24,000 BTU'S • PHAZER° LOG SET • MULTITUDE OF DESIGNER OPTIONS

- 17 1/2"h x 25 1/2"w x 16"d
- 76% steady state maximum efficiency
- Back-up control system ensures reliable use, even during power failures
- · Stainless steel, precisely engineered dual level burner
- 50% flame/heat adjustment for maximum comfort and efficiency
- Outside combustion air damper control
- · Clear, unobstructed view of the fire through heat resistant ceramic glass
- · Safety Screen Included either straight or curved depending on your decorative options
- · Concealed easy to use controls for trouble free performance
- Safety spill switch with automatic reset is standard for your peace of mind
- Napoleon's light weight, exclusive PHAZER\* log set offers you a magnificent all natural, wood burning look and unique glowing effect
- Standard heat activated blower with rheostat offers increased heating efficiency