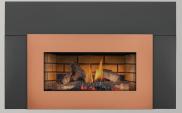

## OPTIONS / ACCESSORIES

BLACK ARCHED CAST IRON SURROUND, BLACK LOUVERS AND CURVED SAFETY BARRIER

COPPER FACEPLATE WITH STRAIGHT SAFETY BARRIER AND 9" DELUXE FLASHING

REMOTE CONTROL