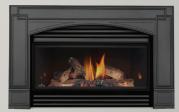

## OPTIONS / ACCESSORIES

BLACK ARCHED CAST IRON SURROUND, BLACK LOUVERS AND CURVED SAFETY BARRIER

COPPER FACEPLATE WITH STRAIGHT SAFETY BARRIER AND 9" DELUXE FLASHING

REMOTE CONTROL