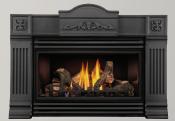

## OPTIONS / ACCESSORIES

BLACK CAST IRON SURROUND, BLACK LOUVERS AND CURVED SAFETY BARRIER

BRUSHED NICKEL FACEPLATE WITH STRAIGHT SAFETY BARRIER AND 6" DELUXE FLASHING

REMOTE CONTROL