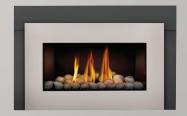

## OPTIONS / ACCESSORIES

BLACK CAST IRON SURROUND, BLACK LOUVERS AND CURVED SAFETY BARRIER

BRUSHED NICKEL FACEPLATE WITH STRAIGHT SAFETY BARRIER AND 6" DELUXE FLASHING

REMOTE CONTROL