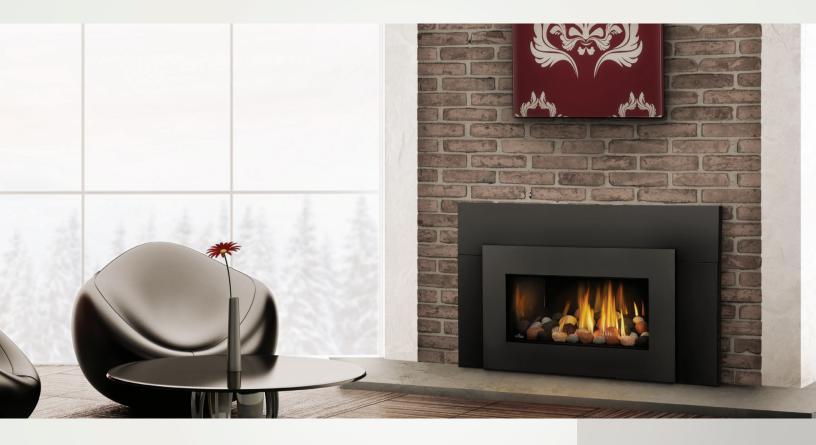

## ROXBURY 30 GDI30 – GAS INSERT

## UP TO 24,500 BTU'S • PHAZER° LOG SET • YELLOW DANCING FLAMES°

- 22"h x 28"w x 18"d
- 371 sq. in. viewing area
- Exclusive PHAZER° log set with glowing embers
- Safety Screen Included either straight or curved depending on your decorative options
- Back-up control system ensures reliable use, even during power failures
- 100% SAFE GUARD" automatic gas shut off for your peace of mind
- · Heat circulating blower with variable speed control and thermodisc on/off switch comes standard
- 50% flame/heat adjustment for maximum comfort and efficiency
- · Hinged, high heat ceramic glass door
- Heavy gauge pan burner system creates a unique YELLOW DANCING FLAMES\*