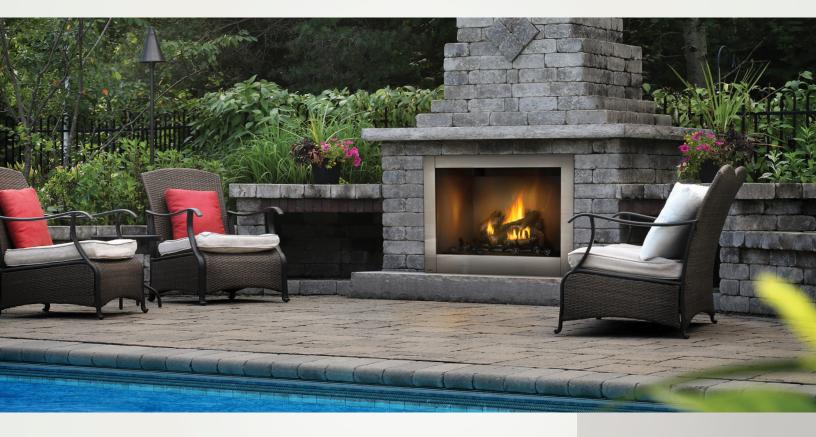

## RIVERSIDE 42 CLEAN FACE

GSS42CF - OUTDOOR GAS FIREPLACE

## UP TO 65,000 BTU'S • NO VENTING REQUIRED • HIGH QUALITY STAINLESS STEEL

- 35 5/8"h x 46 11/16"w x 23"d
- Natural Gas or Propane
- Zero Clearance Installation
- Five Year Limited Warranty
- No venting required installs almost anywhere outdoors
- Zero clearance installation means endless design possibilities for your outdoor room
- Heat resistant tempered glass
- Phazer log set with radiant infrared heat technology
- Millivolt remote control valve with built-in adjustable flame heat control and piezo ignitor
- 100% SAFE GUARD gas control system quickly and automatically shuts off the gas supply for your peace of mind
- Stainless steel firebox and burner constructions designed to stand up to the toughest environments