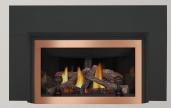

## OPTIONS / ACCESSORIES

COPPER FACEPLATE WITH 3-SIDED ALUMINUM EXTRUSION AND 3-SIDED BACKERPLATE

BRUSHED NICKEL FACEPLATE WITH 3-SIDED CONTEMPORARY TRIM AND 3-SIDED BACKERPLATE

REMOTE CONTROL