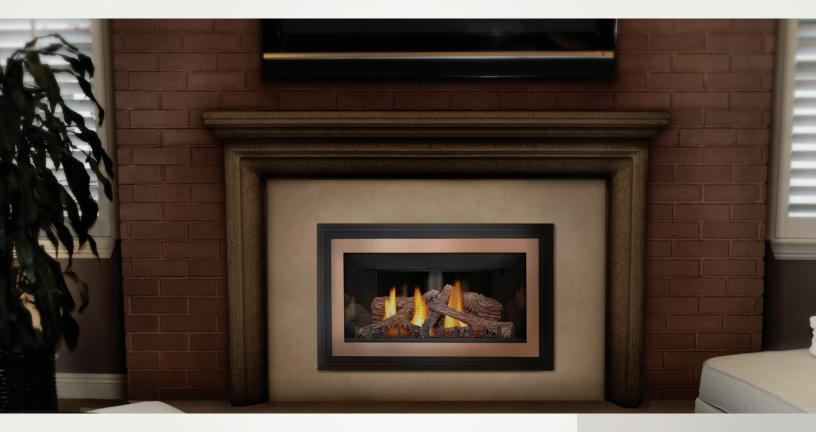

## **INSPIRATION**<sup>®</sup> **ZC** gdizc – gas insert

## FEATURES

## UP TO 24,000 BTU'S • PHAZER° LOG SET • VESTA AWARD WINNER

- 14 1/2"h x 25"w x 11"d
- 85% steady state maximum efficiency
- · Back-up control system ensures reliable use, even during power failures
- Millivolt system
- 50% flame/heat adjustment for maximum comfort and efficiency
- Clear, unobstructed viewing area through a 400 square inch heat resistant ceramic glass
- · Safety Screen Included
- Concealed controls which you can turn on and off at the flick of a switch
- Equipped with 100% SAFE GUARD<sup>®</sup> gas control system for your peace of mind
- Realistic, ceramic fiber, light-weight molded PHAZER<sup>®</sup> log set for a natural wood burning look
- Advanced burner system features a stunning display of YELLOW DANCING FLAMES<sup>®</sup>
- Standard blower increases heating efficiency