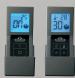

## OPTIONS / ACCESSORIES

COPPER FACEPLATE WITH 3-SIDED ALUMINUM EXTRUSION AND 3-SIDED BACKERPLATE

BRUSHED NICKEL FACEPLATE WITH 3-SIDED CONTEMPORARY TRIM AND 3-SIDED BACKERPLATE

REMOTE CONTROL