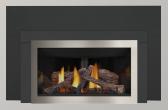

## OPTIONS / ACCESSORIES

COPPER FACEPLATE WITH 3-SIDED ALUMINUM EXTRUSION AND 3-SIDED BACKERPLATE

BRUSHED NICKEL FACEPLATE WITH 3-SIDED CONTEMPORARY TRIM AND 3-SIDED BACKERPLATE

REMOTE CONTROL