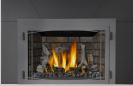

## UP TO 24,000 BTU'S • IRONWOOD" LOG SET • ADVANCED INFRARED TECHNOLOGY

- 21"h x 29"w x 13 1/2"d
- No conversion kit required complete with all materials required for both fuels (NG & LP)
- Thermostatic remote control now standard
- Clean face design with a 364 square inch viewing area
- Safety Screen Included
- · Back-up control system ensures reliable use, even during power failures
- Fully battery controlled no electricity needed to operate the unit
- Optional decorative accessories available
- Optional heat circulating blower
- Optional Newport<sup>®</sup>, Old England decorative brick and MIRRO-FLAME<sup>®</sup> Porcelain Reflective Radiant Panels available