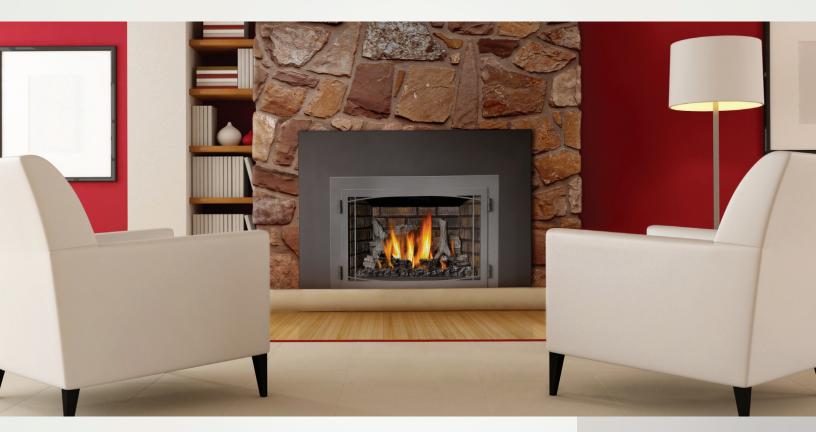

## **INFRARED**<sup>®</sup> **3** IR3 – GAS INSERT

## FEATURES

## UP TO 24,000 BTU'S • IRONWOOD" LOG SET • ADVANCED INFRARED TECHNOLOGY

- 21"h x 29"w x 13 1/2"d
- No conversion kit required complete with all materials required for both fuels (NG & LP)
- Thermostatic remote control now standard
- Clean face design with a 364 square inch viewing area
- Safety Screen Included
- · Back-up control system ensures reliable use, even during power failures
- Fully battery controlled no electricity needed to operate the unit
- Optional decorative accessories available
- Optional heat circulating blower
- Optional Newport<sup>®</sup>, Old England decorative brick and MIRRO-FLAME<sup>®</sup> Porcelain Reflective Radiant Panels available