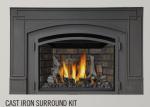

## OPTIONS / ACCESSORIES

ZEN FRONT AND 5 PIECE SURROUND

GREY FINISH RIVER ROCK MEDIA KIT

napoleonfireplaces.com